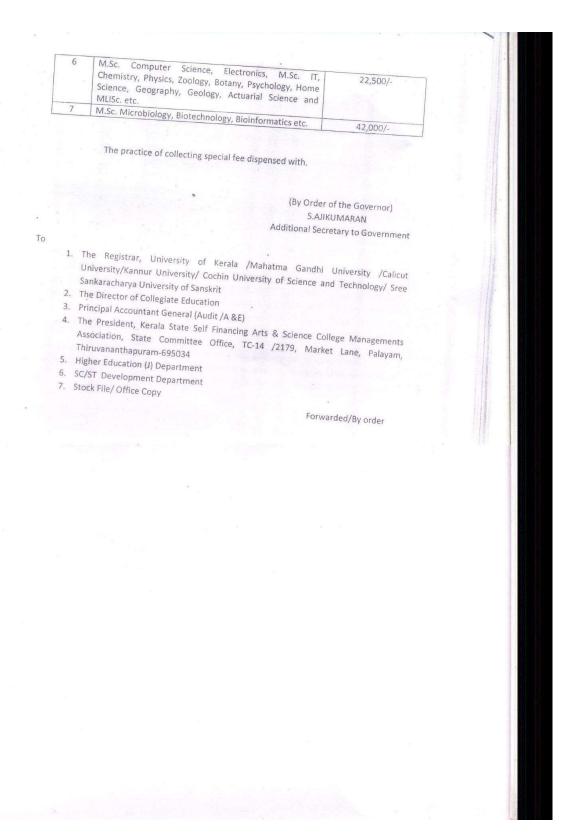

Note: The fee structure of the Self-financing Colleges is higher than that of Govt./Aided Colleges and UIT's (Ref. Annexure VIII and IX). Fee concession given by the Government is not applicable to candidates enjoying communal reservation, if admitted in Self- financing Colleges.