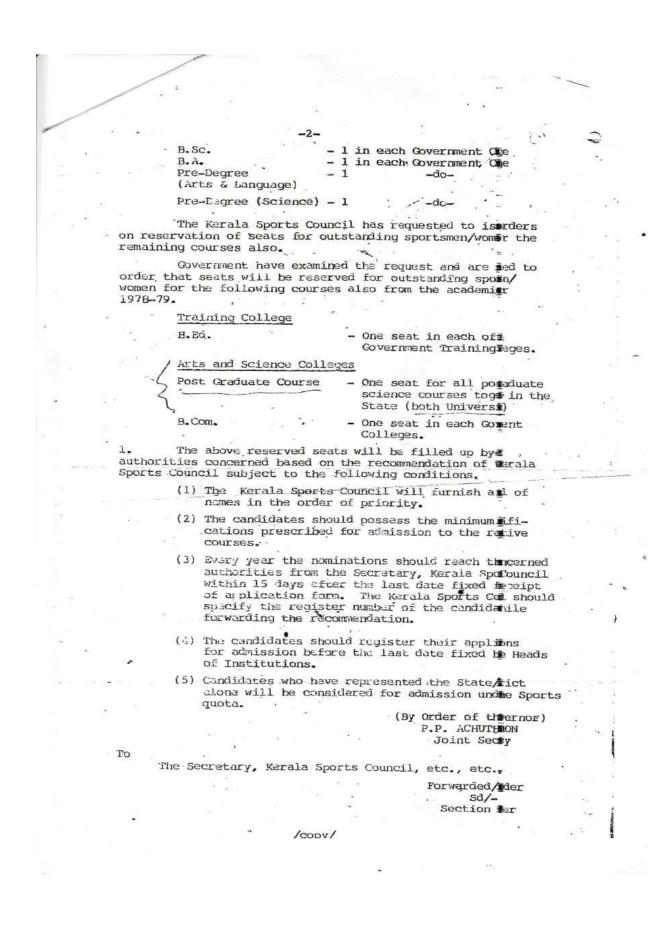

#### **Sports Council**

Sports Council seats are permitted as per the Government Order G.O.(Ms)258/78/GAD. Dated, Trivandrum 09.06.1978. The G.O is given in the last pages.

<u>Important:</u> The seats reserved under TLM, Differently Abled, Transgender and Sports quota are created over and above the sanctioned strength. In the absence of the candidates who are eligible for these reservations, such seats will remain unfilled.